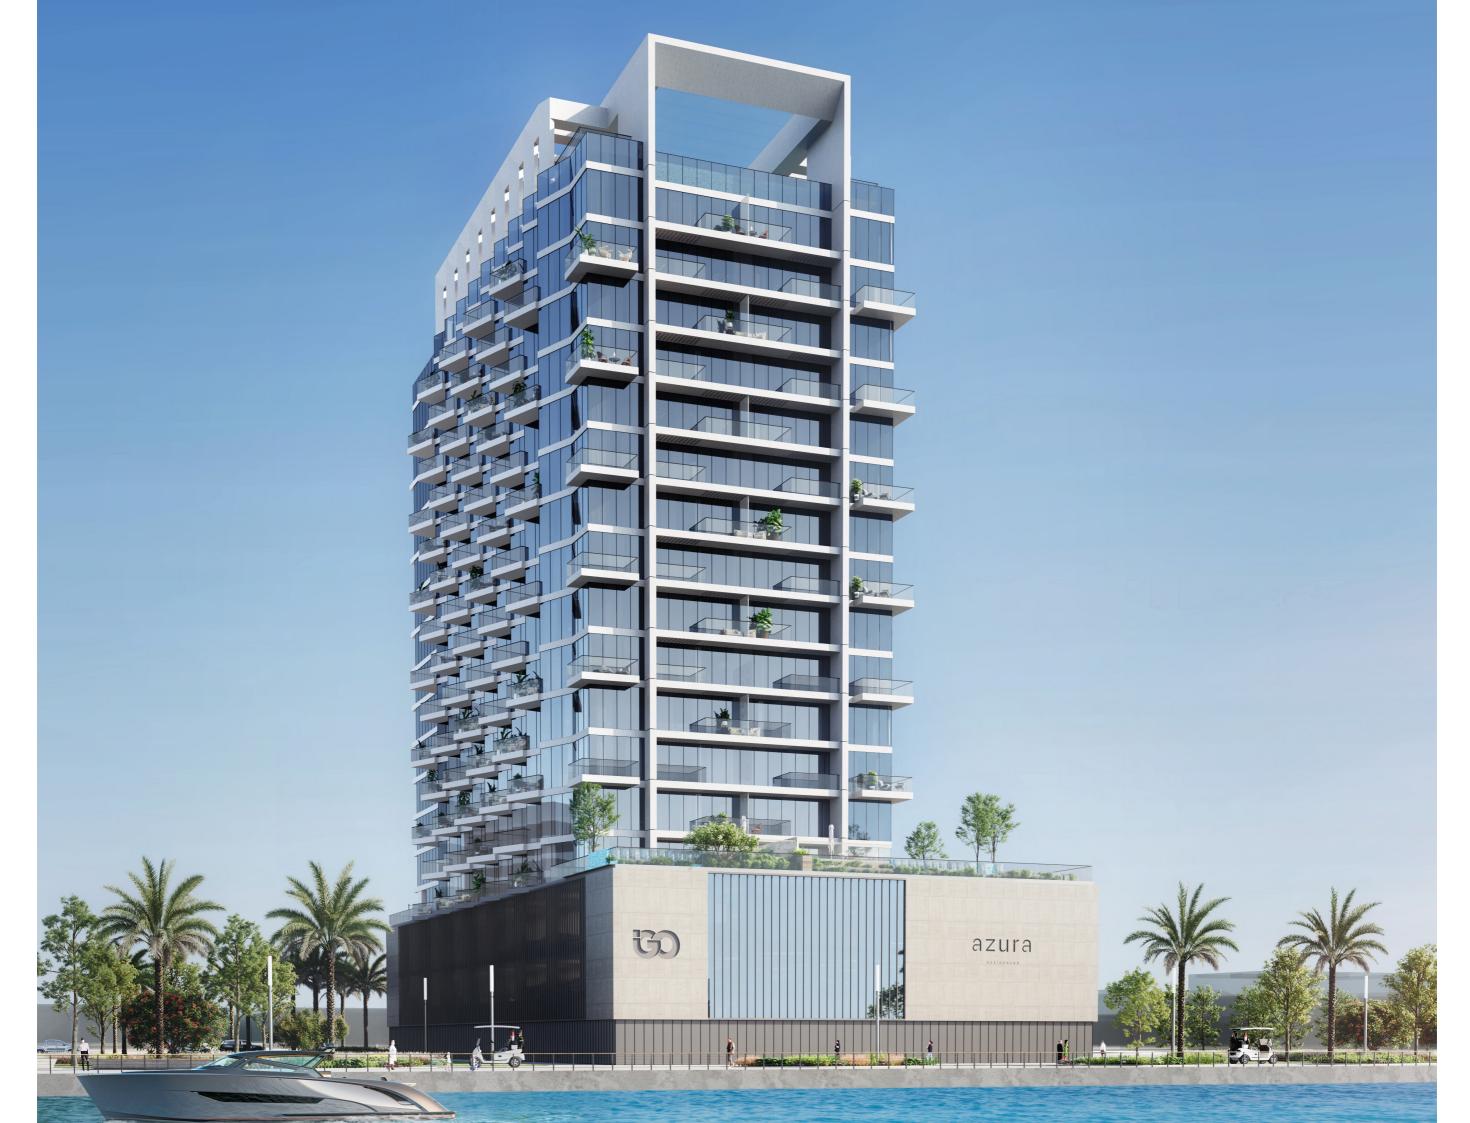

## air and sea

A stunning set of exclusive, private residences with a waterfront location, in the tranquil yet vibrant Dubai Islands.

Azura is a stunning collection of 148 beautifully appointed residences that draws inspiration from its waterfront location. Blue water and sky frame the view. It is a tranquil sanctuary, yet just moments from the vibrant heart of Dubai. Not just the best of both worlds, it is home to infinite possibility.

G+2P+14 Floors

1 bedroom: 79 units up to 882 sqft 2 bedroom + maids room: 58 units up to 1,633 sqft 3 bedroom + maids room: 6 units up to 2,669 sqft 2 bedroom duplex penthouse + private pool: 1 unit at 2,755 sqft 3 bedroom duplex penthouse + private pool: 4 units up to 6,024 sqft

## natural sanctuary & cluded oasis

Azura's stunning frontage and arrival lobby hint at the impeccable standards awaiting every resident. It is symbolic of the building's scale and stature and reflective of its organic connection to the natural wonders of sky and sea.