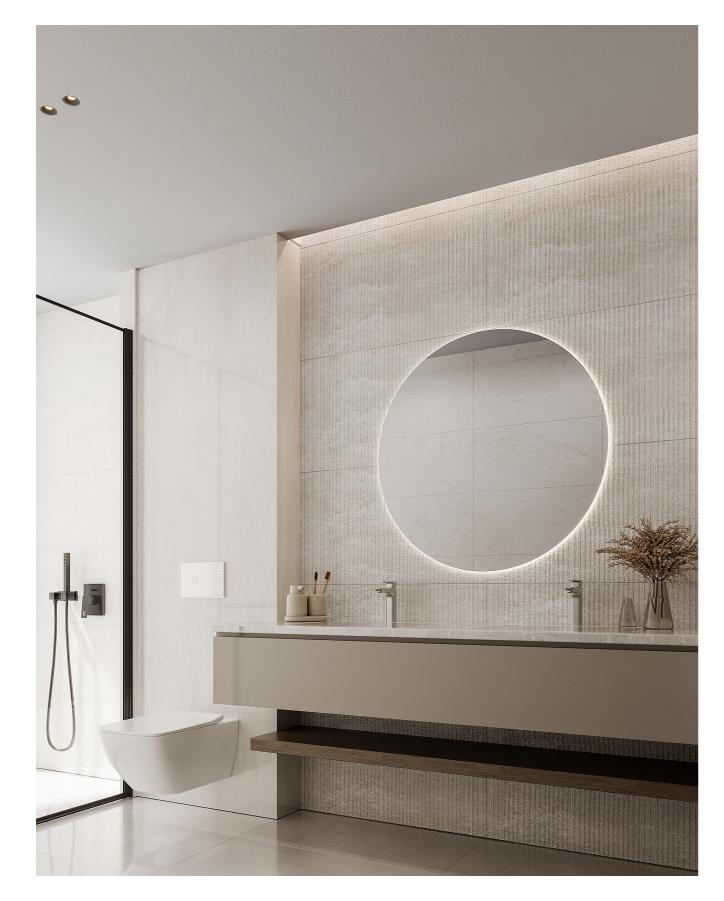

#### Specifications

Porcelain tile floor fini

Fully porcelain-tiled bathroom.

Vanity units with porcelain countertops and mirrors.

Wall-mounted WC, under-counter wash basin, and European-branded mixers.

Built-in European-branded appliances (microwave, hob, oven, refrigerator) & free-standing washing machine.