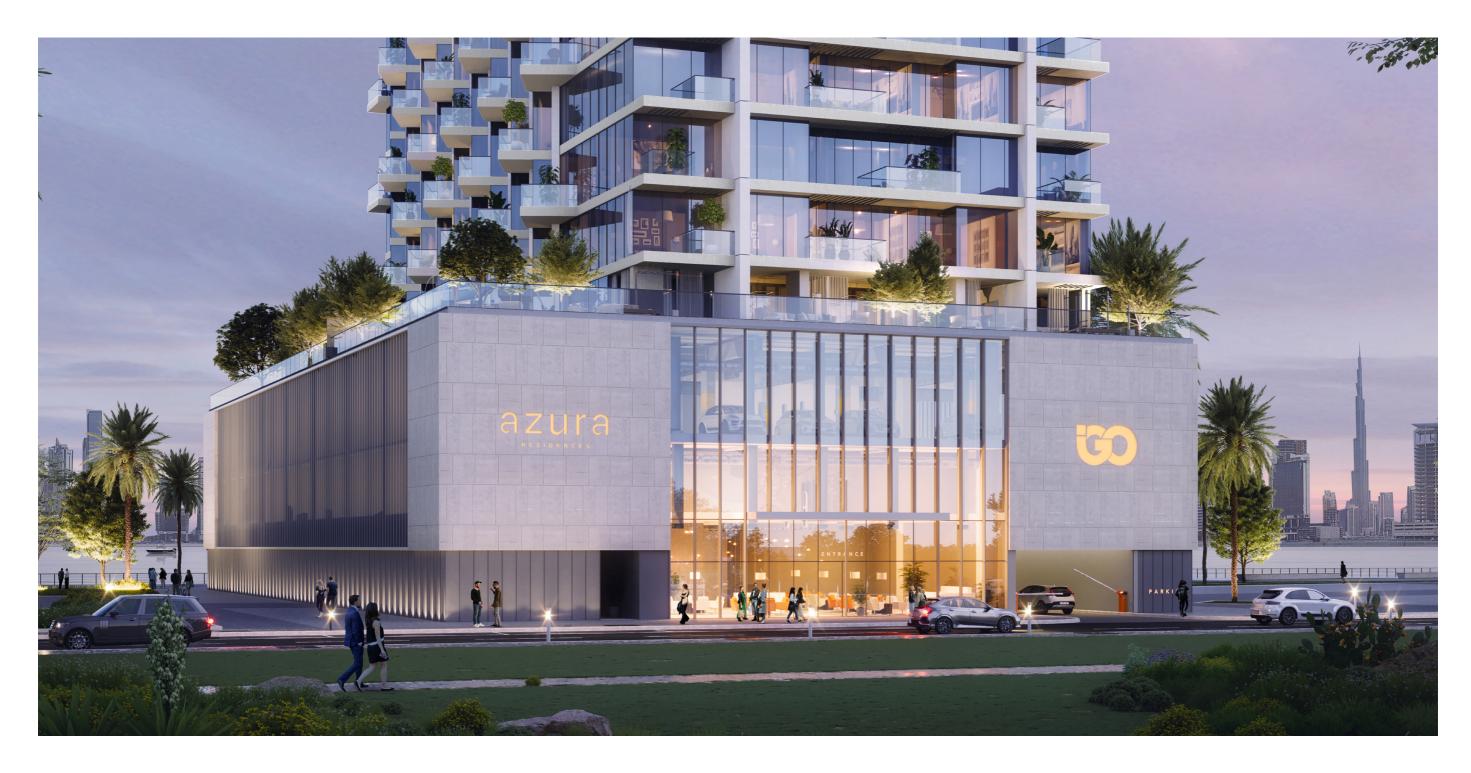

## air and sea

A stunning set of exclusive, private residences with a waterfront location, in the tranquil yet vibrant Dubai Islands.

Azura is a stunning collection of 148 beautifully appointed residences that draws inspiration from its waterfront location. Blue water and sky frame the view. It is a tranquil sanctuary, yet just moments from the vibrant heart of Dubai. Not just the best of both worlds, it is home to infinite possibility.

Dubai Islands is an elegant archipelago, fast becoming synonymous with luxury lifestyles and high-class hospitality. Views across the Arabian Gulf are complemented by Blue Flag beaches, wellness hubs, ecoconscious spaces and premium golf courses. Azura residents will enjoy all of this and much more with direct mainland access via road and sea. It's a secluded oasis - a place to enjoy time and space with the people who matter most.

## natural sanctuary & cluded oasis

Azura's stunning frontage and arrival lobby hint at the impeccable standards awaiting every resident. It is symbolic of the building's scale and stature and reflective of its organic connection to the natural wonders of sky and sea.