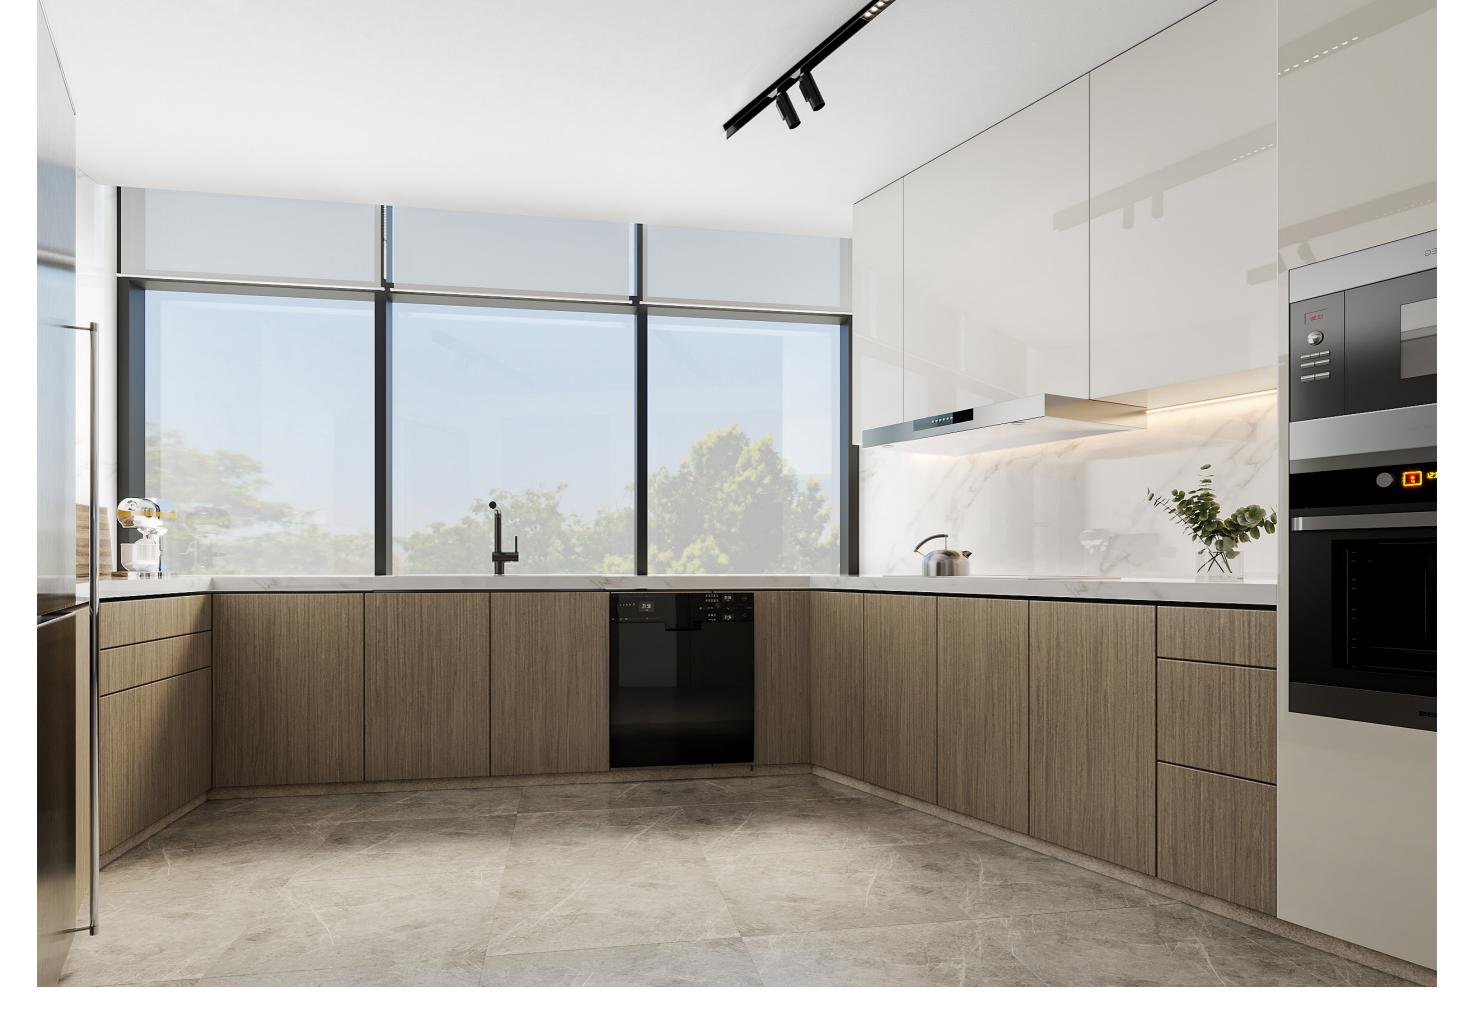

#### Specifications

Porcelain tile floor fini

Fully porcelain-tiled bathroom.

Vanity units with porcelain countertops and mirrors.

Wall-mounted WC, under-counter wash basin, and European-branded mixers.

Built-in European-branded appliances (microwave, hob, oven, refrigerator) & free-standing washing machine.

HPL kitchen cabinets with porcelain countertops.

Built-in wardrobes with high quality finish.

Smart home system.

European made thermal break aluminum sections with double-glazed windows.

High quality painted walls.