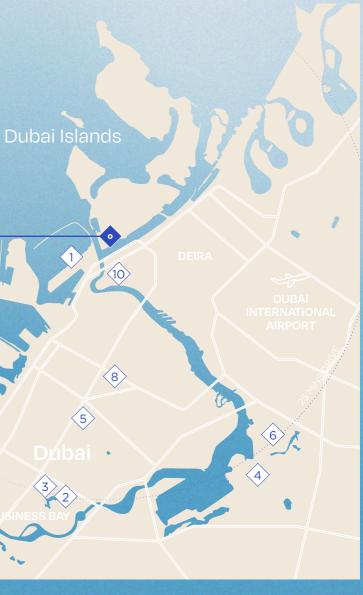

Dubai Islands is an elegant archipelago, fast becoming synonymous with luxury lifestyles and high-class hospitality. Views across the Arabian Gulf are complemented by Blue Flag beaches, wellness hubs, ecoconscious spaces and premium golf courses. Azura residents will enjoy all of this and much more with direct mainland access via road and sea. It's a secluded oasis - a place to enjoy time and space with the people who matter most.

1. Mina Rashid6. Festival City2. Downtown Dubai7. Jumeirah Bay3. Burj Khalifa8. Dubai Frame4. Dubai Creek Harbour9. Burj Al Arab5. Museum of the Future10. Gold Soug